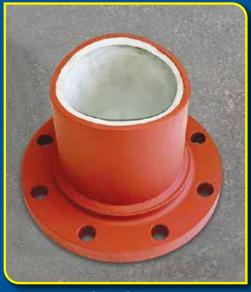

# **SPECIALTY FITTINGS**

8" x 8" WELD-ON HOT TAP SPLIT TEE

**HOT TAP / LINE STOP BOLT-ON FITTINGS** 

**HOT TAP SADDLE FOR CONCRETE CYLINDER PIPE** 

12" x 12" SS WELD-ON NOZZLE W/WRAPPER PADS

WELD-ON MORTAR LINED HOT TAP NOZZLE

HOT TAP, LINE STOP, AND THERMO-WELL WELD-ON FITTINGS

24" x 16" LINE STOP FOLDING HEAD

8" x 6" LINE STOP HEAD

**24 Hour Emergency Services Available** 

Line Stopping provides a mechanical method to isolate your pipeline. Optional bypass capabilities are available to keep your pipeline in service during repairs.