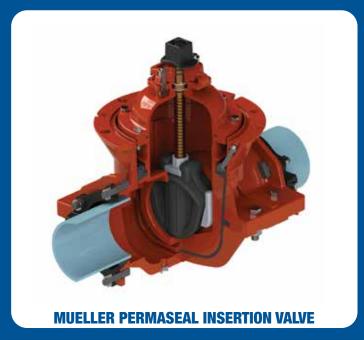

# **VALVE INSERTION**

24" VALVE INSERTION ON DUCTILE IRON PIPE

**6" VALVE INSERTION ON AC PIPE** 

**12" VALVE INSERTION ON AC PIPE** 

Tap Master's proven effective method of Pipe Freezing isolates your piping when draining the system is not economical or environmentally sound. Valve additions and repairs are made quick and easy. This method is great for high pressure and copper piping systems. Less draining allows you to stay in the green.