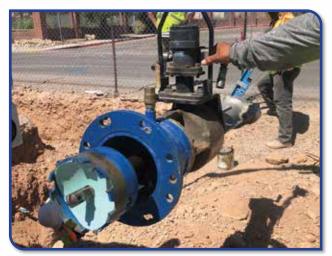

# Tap Master currently provides the following Pipeline Specialty Services

Hot/Wet Tapping is installing a new branch line connection to your existing in service piping without a shutdown. Tap Master's specialized Hot Tap equipment allows us to get into tight places, where others can't go. Our specialized equipment and technology allows us to do jobs others cannot do.

8" HOT TAP ON C-900 PVC PIPE

**30" x 30" HOT TAP ON DIP** 

Turn-key services are our specialty as well as tapping through extended length spools, nozzles, and nipples. Size-on-size Hot Taps can easily be done, giving you the maximum flow you require.