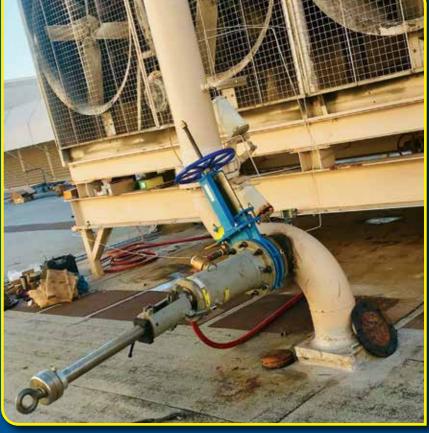

HOT TAP, LINE STOP, AND THERMO-WELL WELD-ON FITTINGS

24" x 16" LINE STOP FOLDING HEAD

8" x 6" LINE STOP HEAD

**24 Hour Emergency Services Available** 

Line Stopping provides a mechanical method to isolate your pipeline. Optional bypass capabilities are available to keep your pipeline in service during repairs.

Valve installation, repairs and piping modifications can be made without interruption of service. Line Stopping is available for all types of pipe, services, products and conditions.

Servicing 1/2" - 60"