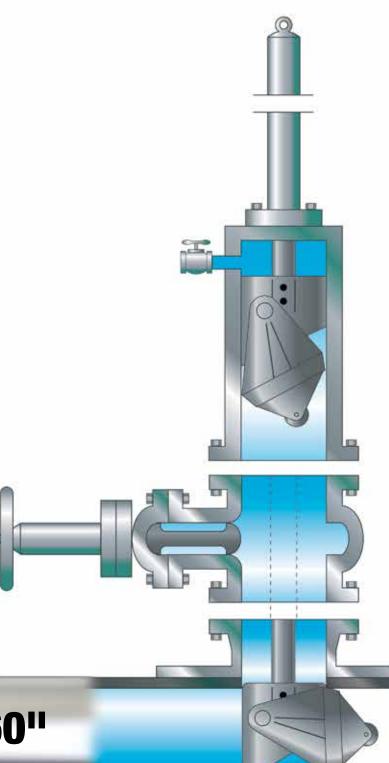

Valve installation, repairs and piping modifications can be made without interruption of service. Line Stopping is available for all types of pipe, services, products and conditions.

Servicing 1/2" - 60"