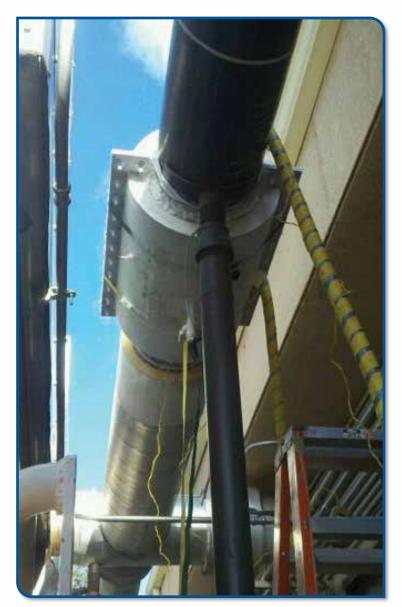

# **VALVE INSERTION**

24" VALVE INSERTION ON DUCTILE IRON PIPE

**6" VALVE INSERTION ON AC PIPE** 

**12" VALVE INSERTION ON AC PIPE** 

Tap Master's proven effective method of Pipe Freezing isolates your piping when draining the system is not economical or environmentally sound. Valve additions and repairs are made quick and easy. This method is great for high pressure and copper piping systems. Less draining allows you to stay in the green.

12" PIPE FREEZE ON CARBON STEEL PIPE

**6" PIPE FREEZE** 

12" PIPE FREEZE ISOLATION PLUG

**Servicing 1/2" - 36"** 

**24 Hour Emergency Services Available** 