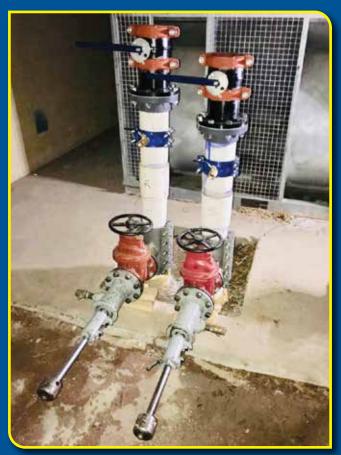

# **LINE STOP WITH BYPASS**

DUAL 6" LINE STOPS W/ 6" SAVE-A-VALVE TEE BYPASS TAPS

DUAL 12" x 8" LINE STOPS W/ 12" x 12" BYPASS PIPING

DUAL 24" x 16" LINE STOPS W/ 12" BYPASS PIPING OFF LINE STOP HOUSING

DUAL 6" x 4" LINE STOPS W/ 4" BYPASS PIPING OFF LINE STOP HOUSING

# **LINE STOP WITHOUT BYPASS**

DUAL 12" x 8" LINE STOPS ON MORTAR LINED STEEL PIPE

SINGLE 16" x 12" LINE STOP ON AC PIPE

DUAL 6" x 4" LINE STOPS ON IPS PVC PIPE

SINGLE 10" x 8" LINE STOP ON 90° CARBON STEEL ELBOW