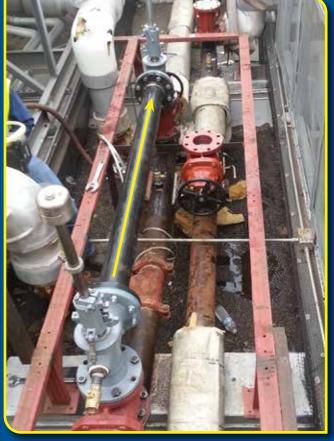

# **LINE STOP WITH BYPASS**

DUAL 6" LINE STOPS W/ 6" SAVE-A-VALVE TEE BYPASS TAPS

DUAL 12" x 8" LINE STOPS W/ 12" x 12" BYPASS PIPING

DUAL 24" x 16" LINE STOPS W/ 12" BYPASS PIPING OFF LINE STOP HOUSING

DUAL 6" x 4" LINE STOPS W/ 4" BYPASS PIPING OFF LINE STOP HOUSING

# **LINE STOP WITHOUT BYPASS**

DUAL 12" x 8" LINE STOPS ON MORTAR LINED STEEL PIPE

SINGLE 16" x 12" LINE STOP ON AC PIPE

DUAL 6" x 4" LINE STOPS ON IPS PVC PIPE

SINGLE 10" x 8" LINE STOP ON 90° CARBON STEEL ELBOW