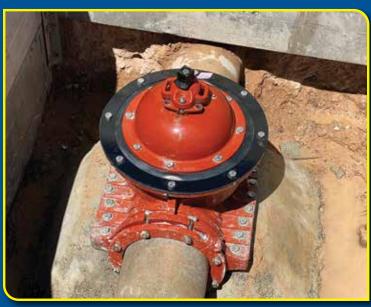

# **VALVE INSERTION**

24" VALVE INSERTION ON DUCTILE IRON PIPE

**6" VALVE INSERTION ON AC PIPE** 

**12" VALVE INSERTION ON AC PIPE** 

Tap Master's proven effective method of Pipe Freezing isolates your piping when draining the system is not economical or environmentally sound. Valve additions and repairs are made quick and easy. This method is great for high pressure and copper piping systems. Less draining allows you to stay in the green.