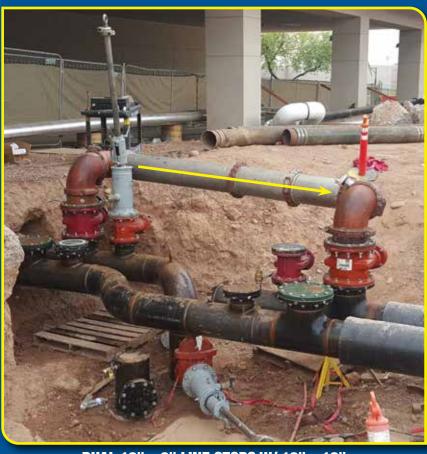

# **LINE STOP WITH BYPASS**

DUAL 6" LINE STOPS W/ 6" SAVE-A-VALVE TEE BYPASS TAPS

DUAL 12" x 8" LINE STOPS W/ 12" x 12" BYPASS PIPING

DUAL 24" x 16" LINE STOPS W/ 12" BYPASS PIPING OFF LINE STOP HOUSING

DUAL 6" x 4" LINE STOPS W/ 4" BYPASS PIPING OFF LINE STOP HOUSING

# **LINE STOP WITHOUT BYPASS**

DUAL 12" x 8" LINE STOPS ON MORTAR LINED STEEL PIPE

SINGLE 16" x 12" LINE STOP ON AC PIPE

DUAL 6" x 4" LINE STOPS ON IPS PVC PIPE

SINGLE 10" x 8" LINE STOP ON 90° CARBON STEEL ELBOW