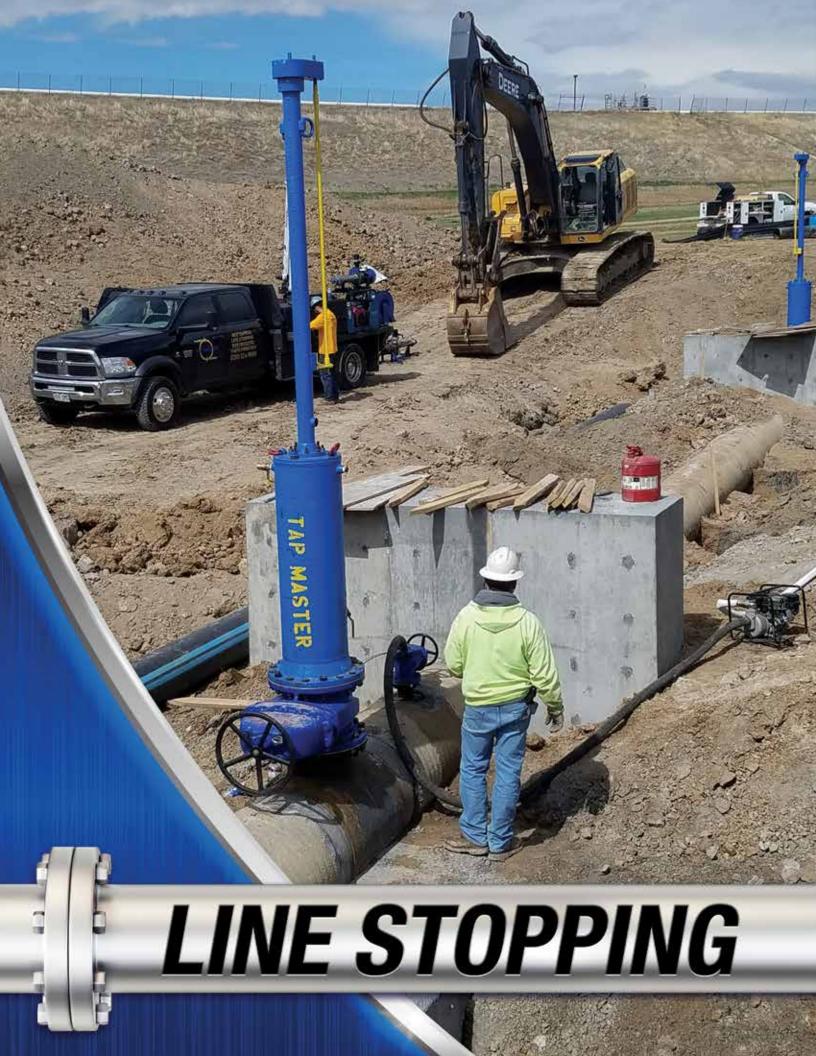

HOT TAP, LINE STOP, AND THERMO-WELL WELD-ON FITTINGS

24" x 16" LINE STOP FOLDING HEAD

8" x 6" LINE STOP HEAD

**24 Hour Emergency Services Available** 

Line Stopping provides a mechanical method to isolate your pipeline. Optional bypass capabilities are available to keep your pipeline in service during repairs.

Valve installation, repairs and piping modifications can be made without interruption of service. Line Stopping is available for all types of pipe, services, products and conditions.

Servicing 1/2" - 60"

# **LINE STOP WITH BYPASS**

DUAL 6" LINE STOPS W/ 6" SAVE-A-VALVE TEE BYPASS TAPS

DUAL 12" x 8" LINE STOPS W/ 12" x 12" BYPASS PIPING

DUAL 24" x 16" LINE STOPS W/ 12" BYPASS PIPING OFF LINE STOP HOUSING

DUAL 6" x 4" LINE STOPS W/ 4" BYPASS PIPING OFF LINE STOP HOUSING

# **LINE STOP WITHOUT BYPASS**

DUAL 12" x 8" LINE STOPS ON MORTAR LINED STEEL PIPE

SINGLE 16" x 12" LINE STOP ON AC PIPE

DUAL 6" x 4" LINE STOPS ON IPS PVC PIPE

SINGLE 10" x 8" LINE STOP ON 90° CARBON STEEL ELBOW