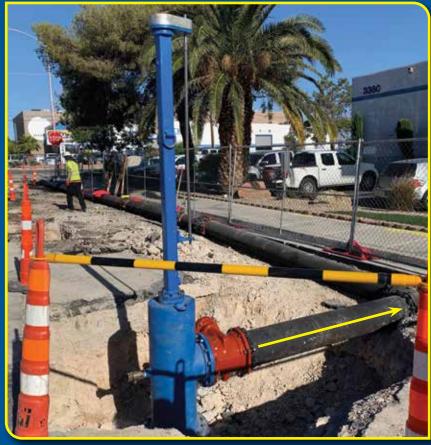

# **LINE STOP WITH BYPASS**

DUAL 6" LINE STOPS W/ 6" SAVE-A-VALVE TEE BYPASS TAPS

DUAL 12" x 8" LINE STOPS W/ 12" x 12" BYPASS PIPING

DUAL 24" x 16" LINE STOPS W/ 12" BYPASS PIPING OFF LINE STOP HOUSING

DUAL 6" x 4" LINE STOPS W/ 4" BYPASS PIPING OFF LINE STOP HOUSING

# **LINE STOP WITHOUT BYPASS**

DUAL 12" x 8" LINE STOPS ON MORTAR LINED STEEL PIPE

SINGLE 16" x 12" LINE STOP ON AC PIPE

DUAL 6" x 4" LINE STOPS ON IPS PVC PIPE

SINGLE 10" x 8" LINE STOP ON 90° CARBON STEEL ELBOW