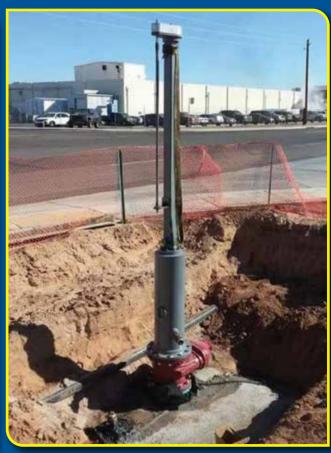

# **VALVE INSERTION**

24" VALVE INSERTION ON DUCTILE IRON PIPE

**6" VALVE INSERTION ON AC PIPE** 

**12" VALVE INSERTION ON AC PIPE** 

Tap Master's proven effective method of Pipe Freezing isolates your piping when draining the system is not economical or environmentally sound. Valve additions and repairs are made quick and easy. This method is great for high pressure and copper piping systems. Less draining allows you to stay in the green.

12" PIPE FREEZE ON CARBON STEEL PIPE

**6" PIPE FREEZE** 

12" PIPE FREEZE ISOLATION PLUG

**Servicing 1/2" - 36"** 

**24 Hour Emergency Services Available** 