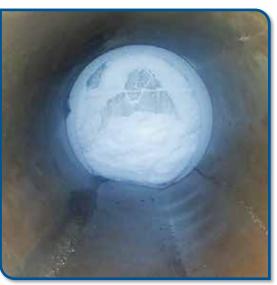

# **VALVE INSERTION**

24" VALVE INSERTION ON DUCTILE IRON PIPE

**6" VALVE INSERTION ON AC PIPE** 

**12" VALVE INSERTION ON AC PIPE** 

Tap Master's proven effective method of Pipe Freezing isolates your piping when draining the system is not economical or environmentally sound. Valve additions and repairs are made quick and easy. This method is great for high pressure and copper piping systems. Less draining allows you to stay in the green.

12" PIPE FREEZE ON CARBON STEEL PIPE

**6" PIPE FREEZE** 

12" PIPE FREEZE ISOLATION PLUG

**Servicing 1/2" - 36"** 

**24 Hour Emergency Services Available** 