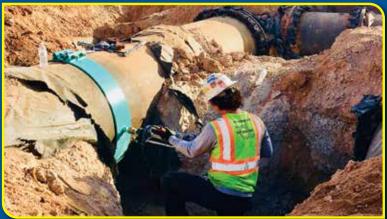

# Tap Master currently provides the following Pipeline Specialty Services

Hot/Wet Tapping is installing a new branch line connection to your existing in service piping without a shutdown. Tap Master's specialized Hot Tap equipment allows us to get into tight places, where others can't go. Our specialized equipment and technology allows us to do jobs others cannot do.

# **HOT TAPS**

10" WET TAP ON C-900 PVC PIPE

16" HOT TAP ON 24" CARBON STEEL PIPE

**8" HOT TAP ON WATER TANK** 

8" WET TAP ON 8" C-900 PVC PIPE

10" HOT TAP ON C-900 PVC PIPE