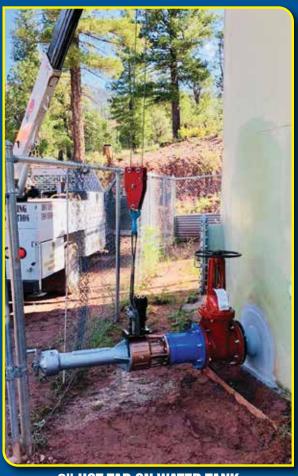

# **HOT TAPS**

10" WET TAP ON C-900 PVC PIPE

16" HOT TAP ON 24" CARBON STEEL PIPE

**8" HOT TAP ON WATER TANK** 

8" WET TAP ON 8" C-900 PVC PIPE

10" HOT TAP ON C-900 PVC PIPE