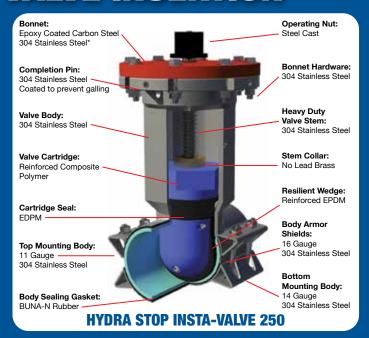

# **VALVE INSERTION**

24" VALVE INSERTION ON DUCTILE IRON PIPE

**6" VALVE INSERTION ON AC PIPE** 

**12" VALVE INSERTION ON AC PIPE** 

Tap Master's proven effective method of Pipe Freezing isolates your piping when draining the system is not economical or environmentally sound. Valve additions and repairs are made quick and easy. This method is great for high pressure and copper piping systems. Less draining allows you to stay in the green.