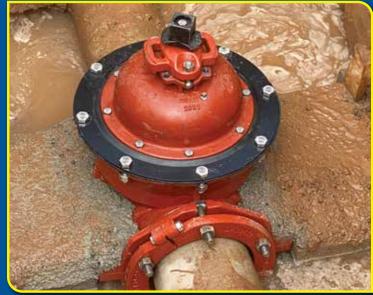

# **VALVE INSERTION**

24" VALVE INSERTION ON DUCTILE IRON PIPE

**6" VALVE INSERTION ON AC PIPE** 

**12" VALVE INSERTION ON AC PIPE** 

Tap Master's proven effective method of Pipe Freezing isolates your piping when draining the system is not economical or environmentally sound. Valve additions and repairs are made quick and easy. This method is great for high pressure and copper piping systems. Less draining allows you to stay in the green.