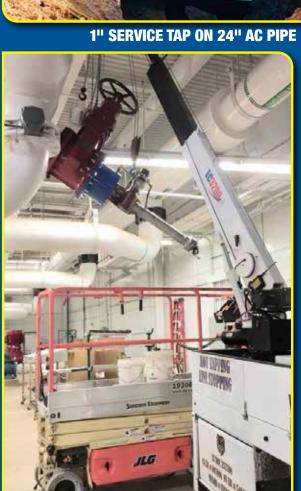

# Tap Master currently provides the following Pipeline Specialty Services

Hot/Wet Tapping is installing a new branch line connection to your existing in service piping without a shutdown. Tap Master's specialized Hot Tap equipment allows us to get into tight places, where others can't go. Our specialized equipment and technology allows us to do jobs others cannot do.

# **HOT TAPS**

10" WET TAP ON C-900 PVC PIPE

16" HOT TAP ON 24" CARBON STEEL PIPE

**8" HOT TAP ON WATER TANK** 

8" WET TAP ON 8" C-900 PVC PIPE

10" HOT TAP ON C-900 PVC PIPE