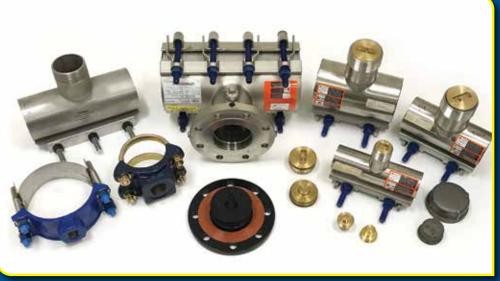

# **SPECIALTY FITTINGS**

8" x 8" WELD-ON HOT TAP SPLIT TEE

**HOT TAP / LINE STOP BOLT-ON FITTINGS** 

**HOT TAP SADDLE FOR CONCRETE CYLINDER PIPE** 

12" x 12" SS WELD-ON NOZZLE W/WRAPPER PADS

WELD-ON MORTAR LINED HOT TAP NOZZLE

HOT TAP, LINE STOP, AND THERMO-WELL WELD-ON FITTINGS

24" x 16" LINE STOP FOLDING HEAD

8" x 6" LINE STOP HEAD

**24 Hour Emergency Services Available** 

Line Stopping provides a mechanical method to isolate your pipeline. Optional bypass capabilities are available to keep your pipeline in service during repairs.