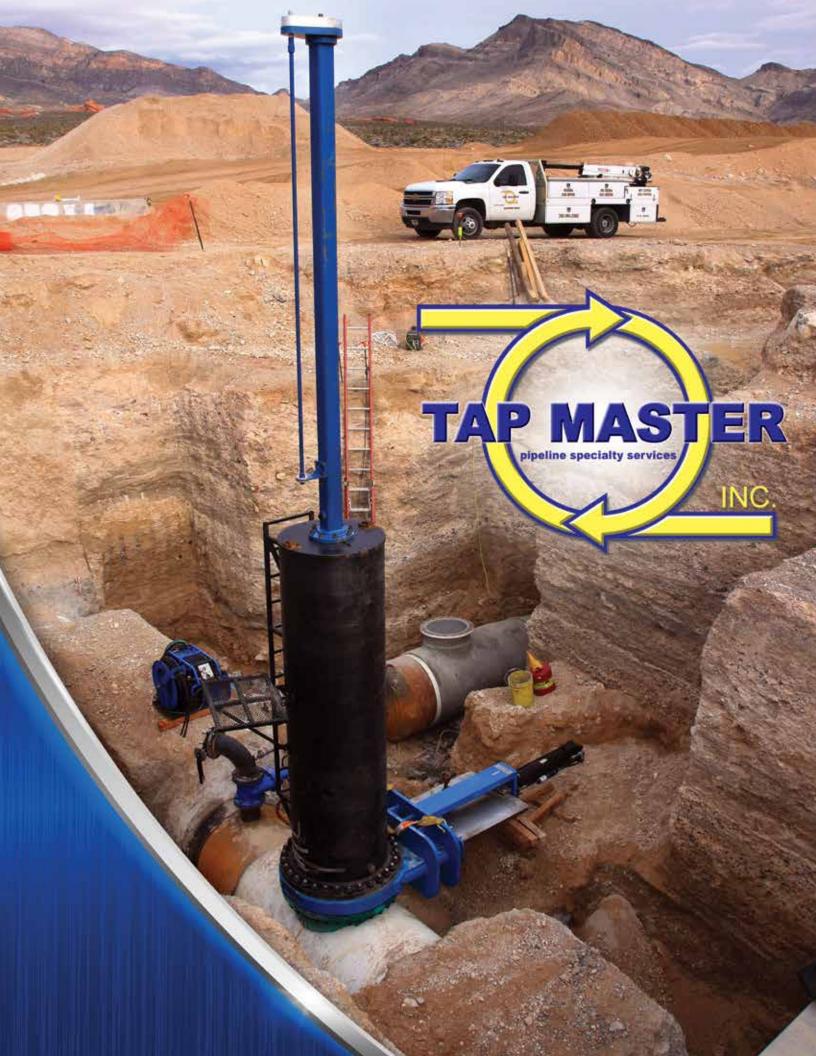

# If It Involves Pipe...It Involves Tap Master

In 1993 Tap Master was established in Northern California to serve the Municipalities, Water Works Contractors, and Mechanical & Plumbing Trades. Starting with only one man and one truck, Tap Master has grown to over 50 expert technicians and service trucks, covering over 13 States. Tap Master is the Premier Go To..."No Shutdown" Pipeline Specialty Contractor for underground waterworks, indoor/outdoor Mechanical and Plumbing trades.

# Tap Master currently provides the following Pipeline Specialty Services

Hot/Wet Tapping is installing a new branch line connection to your existing in service piping without a shutdown. Tap Master's specialized Hot Tap equipment allows us to get into tight places, where others can't go. Our specialized equipment and technology allows us to do jobs others cannot do.