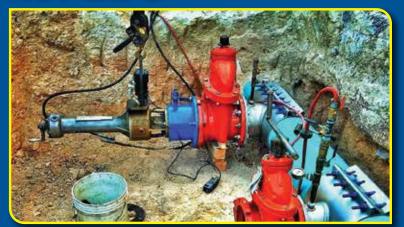

HOT TAP, LINE STOP, AND THERMO-WELL WELD-ON FITTINGS

24" x 16" LINE STOP FOLDING HEAD

8" x 6" LINE STOP HEAD

**24 Hour Emergency Services Available** 

Line Stopping provides a mechanical method to isolate your pipeline. Optional bypass capabilities are available to keep your pipeline in service during repairs.

Valve installation, repairs and piping modifications can be made without interruption of service. Line Stopping is available for all types of pipe, services, products and conditions.

Servicing 1/2" - 60"

# **LINE STOP WITH BYPASS**

DUAL 6" LINE STOPS W/ 6" SAVE-A-VALVE TEE BYPASS TAPS

DUAL 12" x 8" LINE STOPS W/ 12" x 12" BYPASS PIPING

DUAL 24" x 16" LINE STOPS W/ 12" BYPASS PIPING OFF LINE STOP HOUSING

DUAL 6" x 4" LINE STOPS W/ 4" BYPASS PIPING OFF LINE STOP HOUSING