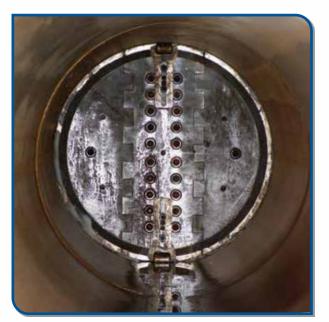

# **HOT TAPS**

10" WET TAP ON C-900 PVC PIPE

16" HOT TAP ON 24" CARBON STEEL PIPE

**8" HOT TAP ON WATER TANK** 

8" WET TAP ON 8" C-900 PVC PIPE

10" HOT TAP ON C-900 PVC PIPE