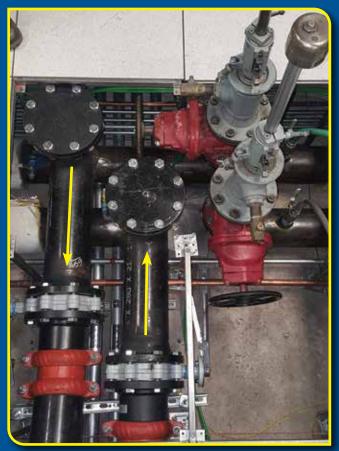

# **LINE STOP WITH BYPASS**

DUAL 6" LINE STOPS W/ 6" SAVE-A-VALVE TEE BYPASS TAPS

DUAL 12" x 8" LINE STOPS W/ 12" x 12" BYPASS PIPING

DUAL 24" x 16" LINE STOPS W/ 12" BYPASS PIPING OFF LINE STOP HOUSING

DUAL 6" x 4" LINE STOPS W/ 4" BYPASS PIPING OFF LINE STOP HOUSING