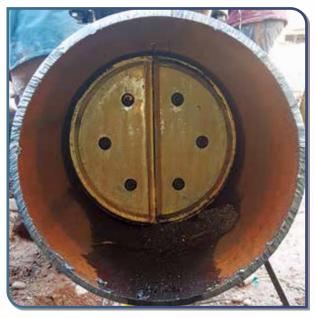

# **LINE STOP WITHOUT BYPASS**

DUAL 12" x 8" LINE STOPS ON MORTAR LINED STEEL PIPE

SINGLE 16" x 12" LINE STOP ON AC PIPE

DUAL 6" x 4" LINE STOPS ON IPS PVC PIPE

SINGLE 10" x 8" LINE STOP ON 90° CARBON STEEL ELBOW