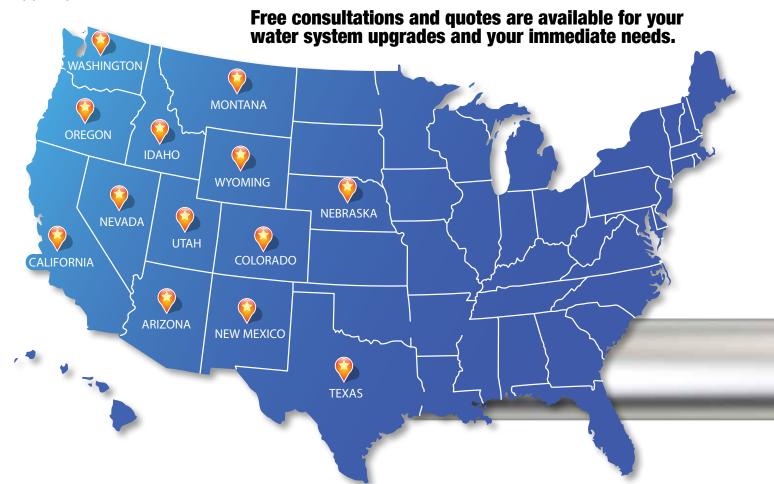

Tap Master has branches in seven locations. Our *Northern California* branch supports Northern California, and Northern Nevada. Our *Vancouver, Washington* branch supports Oregon and Washington. Our *Phoenix, Arizona* branch supports Arizona and Southern California. Our *Albuquerque, New Mexico* branch supports New Mexico and Texas. Our *Las Vegas, Nevada* branch supports Southern Nevada and Southern California. Our *Denver, Colorado* branch supports Colorado, Eastern Wyoming, Eastern Montana, and Nebraska. Our *Salt Lake City, Utah* branch supports Utah, Western Montana, Western Wyoming and Idaho. Tap Master will continue to diversify and add to its Specialty Services in the future to support your customer's needs.