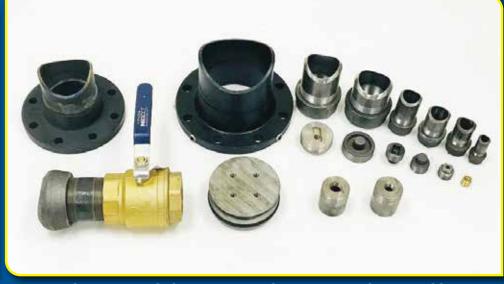

# **SPECIALTY FITTINGS**

8" x 8" WELD-ON HOT TAP SPLIT TEE

**HOT TAP / LINE STOP BOLT-ON FITTINGS** 

**HOT TAP SADDLE FOR CONCRETE CYLINDER PIPE** 

12" x 12" SS WELD-ON NOZZLE W/WRAPPER PADS

WELD-ON MORTAR LINED HOT TAP NOZZLE

HOT TAP, LINE STOP, AND THERMO-WELL WELD-ON FITTINGS

24" x 16" LINE STOP FOLDING HEAD

8" x 6" LINE STOP HEAD

**24 Hour Emergency Services Available** 

Line Stopping provides a mechanical method to isolate your pipeline. Optional bypass capabilities are available to keep your pipeline in service during repairs.