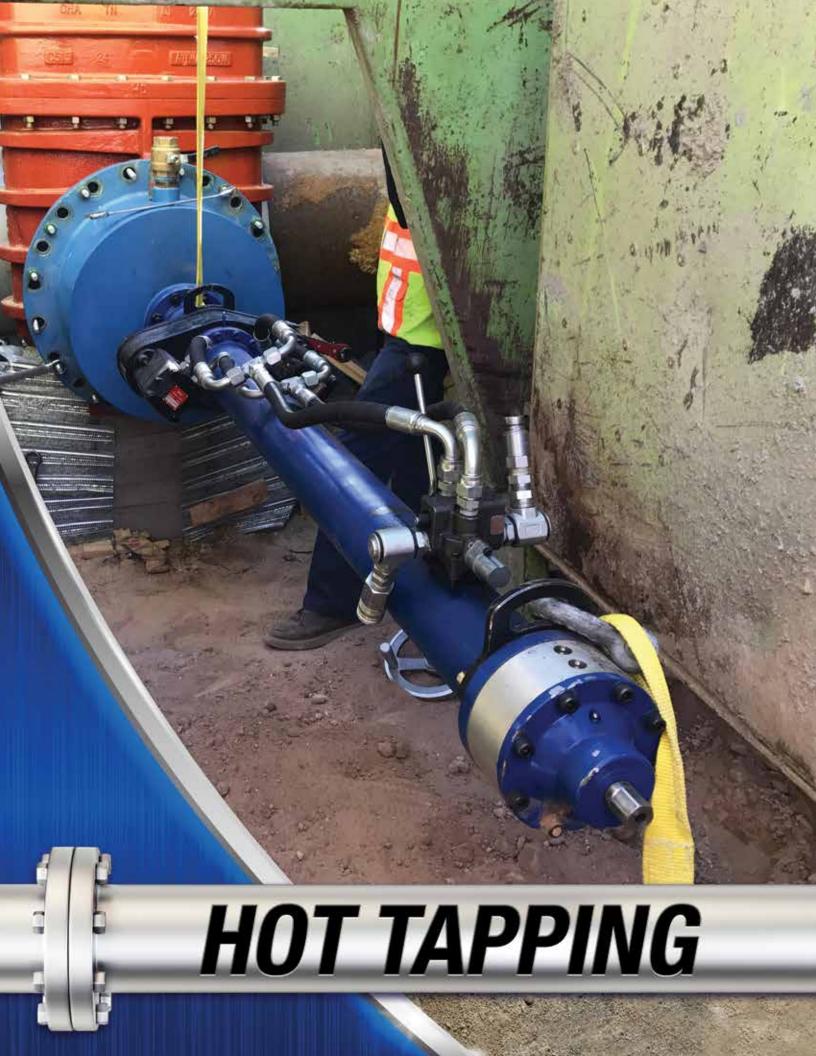

# Tap Master currently provides the following Pipeline Specialty Services

Hot/Wet Tapping is installing a new branch line connection to your existing in service piping without a shutdown. Tap Master's specialized Hot Tap equipment allows us to get into tight places, where others can't go. Our specialized equipment and technology allows us to do jobs others cannot do.