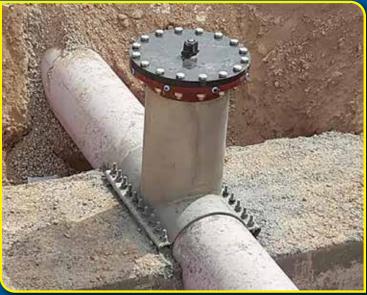

# **VALVE INSERTION**

24" VALVE INSERTION ON DUCTILE IRON PIPE

**6" VALVE INSERTION ON AC PIPE** 

**12" VALVE INSERTION ON AC PIPE** 

Tap Master's proven effective method of Pipe Freezing isolates your piping when draining the system is not economical or environmentally sound. Valve additions and repairs are made quick and easy. This method is great for high pressure and copper piping systems. Less draining allows you to stay in the green.