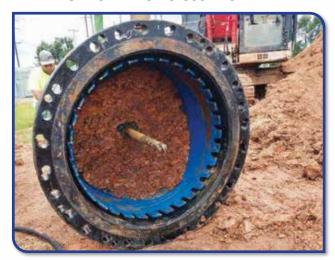

8" HOT TAP ON C-900 PVC PIPE

**30" x 30" HOT TAP ON DIP** 

Turn-key services are our specialty as well as tapping through extended length spools, nozzles, and nipples. Size-on-size Hot Taps can easily be done, giving you the maximum flow you require.