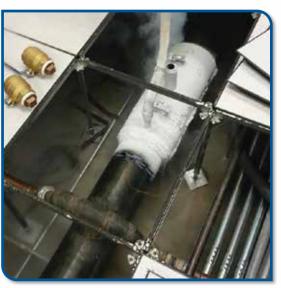

# Tap Master currently provides the following Pipeline Specialty Services

Hot/Wet Tapping is installing a new branch line connection to your existing in service piping without a shutdown. Tap Master's specialized Hot Tap equipment allows us to get into tight places, where others can't go. Our specialized equipment and technology allows us to do jobs others cannot do.

8" HOT TAP ON C-900 PVC PIPE

**30" x 30" HOT TAP ON DIP** 

Turn-key services are our specialty as well as tapping through extended length spools, nozzles, and nipples. Size-on-size Hot Taps can easily be done, giving you the maximum flow you require.