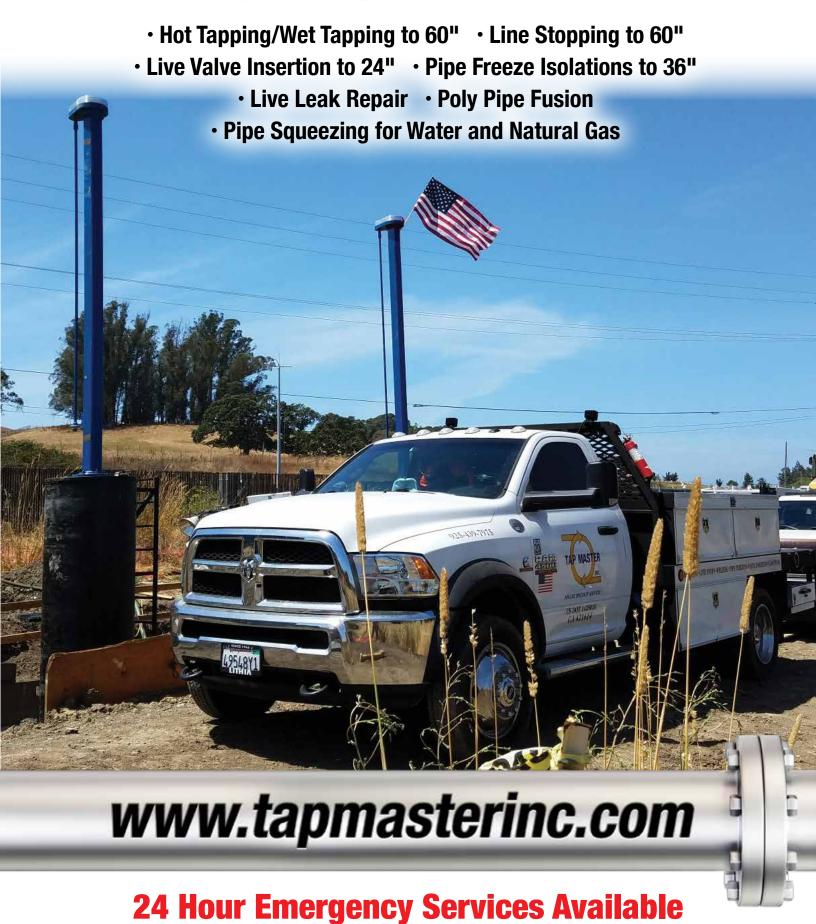

# Tap Master currently provides the following Pipeline Specialty Services

Hot/Wet Tapping is installing a new branch line connection to your existing in service piping without a shutdown. Tap Master's specialized Hot Tap equipment allows us to get into tight places, where others can't go. Our specialized equipment and technology allows us to do jobs others cannot do.

# **24 Hour Emergency Services Available**