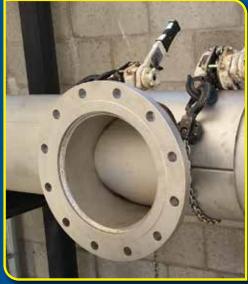

# **SPECIALTY FITTINGS**

8" x 8" WELD-ON HOT TAP SPLIT TEE

**HOT TAP / LINE STOP BOLT-ON FITTINGS** 

**HOT TAP SADDLE FOR CONCRETE CYLINDER PIPE** 

12" x 12" SS WELD-ON NOZZLE W/WRAPPER PADS

WELD-ON MORTAR LINED HOT TAP NOZZLE

HOT TAP, LINE STOP, AND THERMO-WELL WELD-ON FITTINGS

24" x 16" LINE STOP FOLDING HEAD

8" x 6" LINE STOP HEAD

**24 Hour Emergency Services Available** 

Line Stopping provides a mechanical method to isolate your pipeline. Optional bypass capabilities are available to keep your pipeline in service during repairs.