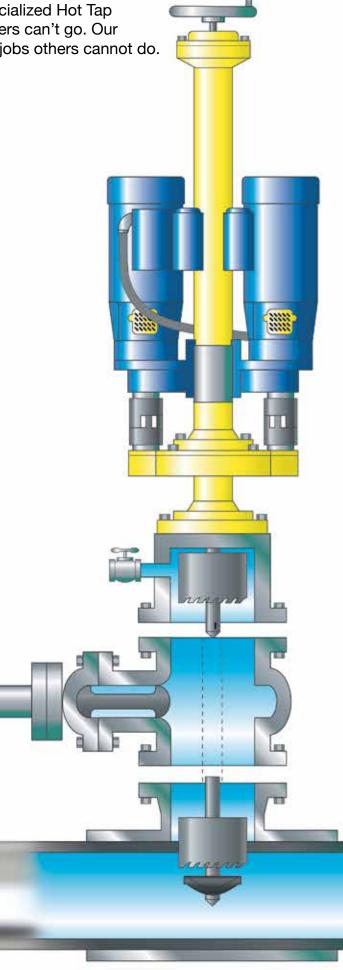

# Tap Master currently provides the following Pipeline Specialty Services

Hot/Wet Tapping is installing a new branch line connection to your existing in service piping without a shutdown. Tap Master's specialized Hot Tap equipment allows us to get into tight places, where others can't go. Our specialized equipment and technology allows us to do jobs others cannot do.