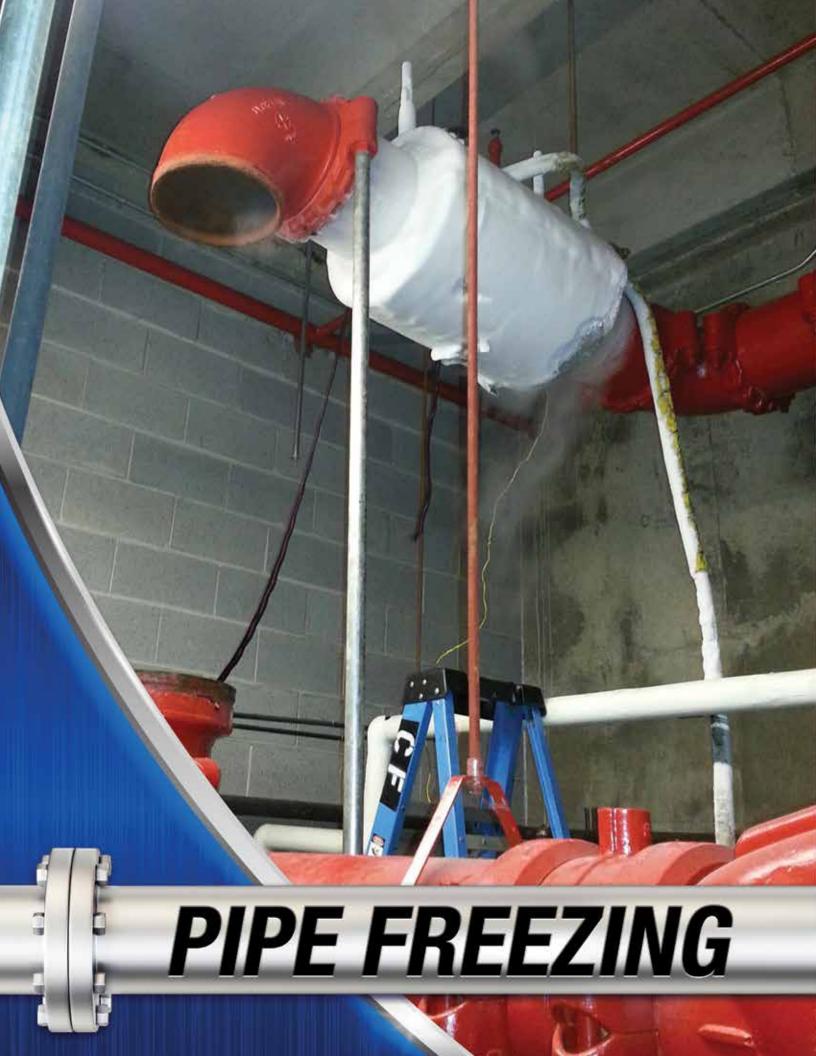

# **VALVE INSERTION**

24" VALVE INSERTION ON DUCTILE IRON PIPE

**6" VALVE INSERTION ON AC PIPE** 

**12" VALVE INSERTION ON AC PIPE** 

Tap Master's proven effective method of Pipe Freezing isolates your piping when draining the system is not economical or environmentally sound. Valve additions and repairs are made quick and easy. This method is great for high pressure and copper piping systems. Less draining allows you to stay in the green.

12" PIPE FREEZE ON CARBON STEEL PIPE

**6" PIPE FREEZE** 

12" PIPE FREEZE ISOLATION PLUG

**Servicing 1/2" - 36"** 

**24 Hour Emergency Services Available** 