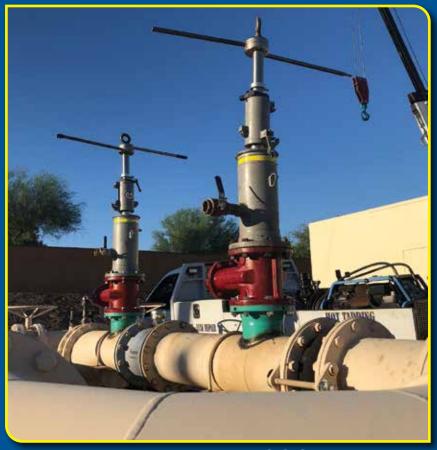

# **HOT TAPS**

10" WET TAP ON C-900 PVC PIPE

16" HOT TAP ON 24" CARBON STEEL PIPE

**8" HOT TAP ON WATER TANK** 

8" WET TAP ON 8" C-900 PVC PIPE

10" HOT TAP ON C-900 PVC PIPE

# **SPECIALTY FITTINGS**

8" x 8" WELD-ON HOT TAP SPLIT TEE

**HOT TAP / LINE STOP BOLT-ON FITTINGS** 

**HOT TAP SADDLE FOR CONCRETE CYLINDER PIPE** 

12" x 12" SS WELD-ON NOZZLE W/WRAPPER PADS

WELD-ON MORTAR LINED HOT TAP NOZZLE