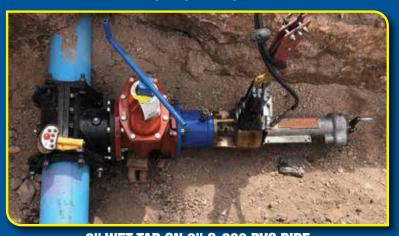

# **HOT TAPS**

10" WET TAP ON C-900 PVC PIPE

16" HOT TAP ON 24" CARBON STEEL PIPE

**8" HOT TAP ON WATER TANK** 

8" WET TAP ON 8" C-900 PVC PIPE

10" HOT TAP ON C-900 PVC PIPE