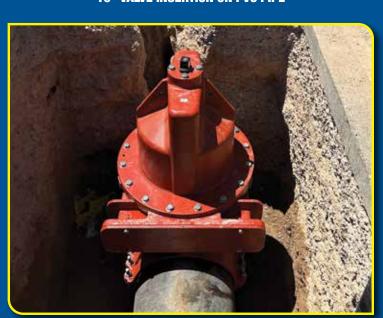

# **VALVE INSERTION**

24" VALVE INSERTION ON DUCTILE IRON PIPE

**6" VALVE INSERTION ON AC PIPE** 

**12" VALVE INSERTION ON AC PIPE** 

Tap Master's proven effective method of Pipe Freezing isolates your piping when draining the system is not economical or environmentally sound. Valve additions and repairs are made quick and easy. This method is great for high pressure and copper piping systems. Less draining allows you to stay in the green.