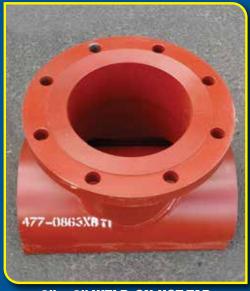

# **SPECIALTY FITTINGS**

8" x 8" WELD-ON HOT TAP SPLIT TEE

**HOT TAP / LINE STOP BOLT-ON FITTINGS** 

**HOT TAP SADDLE FOR CONCRETE CYLINDER PIPE** 

12" x 12" SS WELD-ON NOZZLE W/WRAPPER PADS

WELD-ON MORTAR LINED HOT TAP NOZZLE

HOT TAP, LINE STOP, AND THERMO-WELL WELD-ON FITTINGS

24" x 16" LINE STOP FOLDING HEAD

8" x 6" LINE STOP HEAD

**24 Hour Emergency Services Available** 

Line Stopping provides a mechanical method to isolate your pipeline. Optional bypass capabilities are available to keep your pipeline in service during repairs.