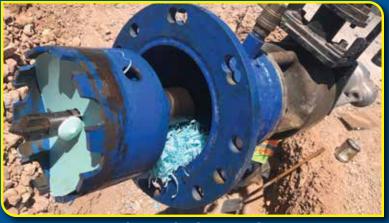

# **HOT TAPS**

10" WET TAP ON C-900 PVC PIPE

16" HOT TAP ON 24" CARBON STEEL PIPE

**8" HOT TAP ON WATER TANK** 

8" WET TAP ON 8" C-900 PVC PIPE

10" HOT TAP ON C-900 PVC PIPE

# **SPECIALTY FITTINGS**

8" x 8" WELD-ON HOT TAP SPLIT TEE

**HOT TAP / LINE STOP BOLT-ON FITTINGS** 

**HOT TAP SADDLE FOR CONCRETE CYLINDER PIPE** 

12" x 12" SS WELD-ON NOZZLE W/WRAPPER PADS

WELD-ON MORTAR LINED HOT TAP NOZZLE