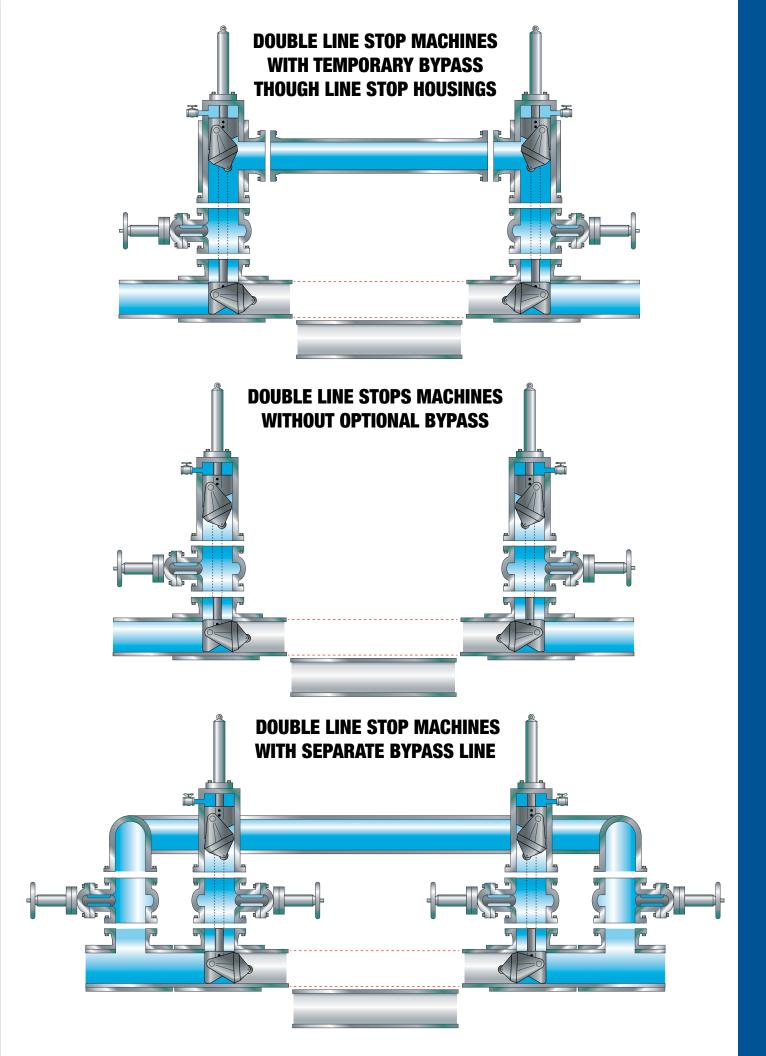

HOT TAP, LINE STOP, AND THERMO-WELL WELD-ON FITTINGS

24" x 16" LINE STOP FOLDING HEAD

8" x 6" LINE STOP HEAD

**24 Hour Emergency Services Available** 

Line Stopping provides a mechanical method to isolate your pipeline. Optional bypass capabilities are available to keep your pipeline in service during repairs.

Valve installation, repairs and piping modifications can be made without interruption of service. Line Stopping is available for all types of pipe, services, products and conditions.

Servicing 1/2" - 60"

# **LINE STOP WITH BYPASS**

DUAL 6" LINE STOPS W/ 6" SAVE-A-VALVE TEE BYPASS TAPS

DUAL 12" x 8" LINE STOPS W/ 12" x 12" BYPASS PIPING

DUAL 24" x 16" LINE STOPS W/ 12" BYPASS PIPING OFF LINE STOP HOUSING

DUAL 6" x 4" LINE STOPS W/ 4" BYPASS PIPING OFF LINE STOP HOUSING

# **LINE STOP WITHOUT BYPASS**

DUAL 12" x 8" LINE STOPS ON MORTAR LINED STEEL PIPE

SINGLE 16" x 12" LINE STOP ON AC PIPE

DUAL 6" x 4" LINE STOPS ON IPS PVC PIPE

SINGLE 10" x 8" LINE STOP ON 90° CARBON STEEL ELBOW