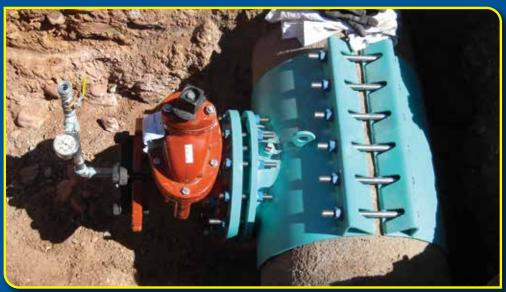

# **LINE STOP WITH BYPASS**

DUAL 6" LINE STOPS W/ 6" SAVE-A-VALVE TEE BYPASS TAPS

DUAL 12" x 8" LINE STOPS W/ 12" x 12" BYPASS PIPING

DUAL 24" x 16" LINE STOPS W/ 12" BYPASS PIPING OFF LINE STOP HOUSING

DUAL 6" x 4" LINE STOPS W/ 4" BYPASS PIPING OFF LINE STOP HOUSING

# **LINE STOP WITHOUT BYPASS**

DUAL 12" x 8" LINE STOPS ON MORTAR LINED STEEL PIPE

SINGLE 16" x 12" LINE STOP ON AC PIPE

DUAL 6" x 4" LINE STOPS ON IPS PVC PIPE

SINGLE 10" x 8" LINE STOP ON 90° CARBON STEEL ELBOW